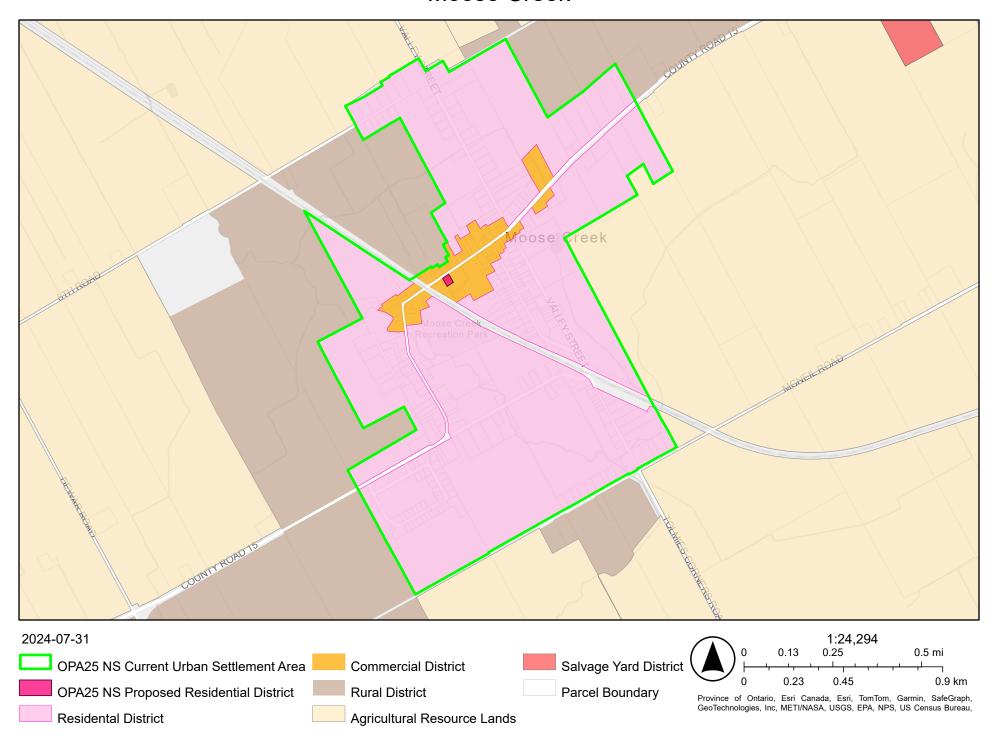

Community Maps Contributors, City of Ottawa, Province of Ontario, © OpenStreetMap, Microsoft, Esri Canada, Esri, TomTom, Garmin, SafeGraph,

### Winchester



### Morrisburg



#### 1737814 Ontario Inc



### Iroquois



# Williamsburg



OPA25 Proposed Residential District Added

Parcel Boundary

Esri Community Maps Contributors, Province of Ontario, Esri Canada, Esri, TomTom, Garmin, SafeGraph, GeoTechnologies, Inc, METI/NASA, USGS,

#### **Dixons Corners**







Esri Community Maps Contributors, Province of Ontario, Esri Canada, Esri, TomTom, Garmin, SafeGraph, GeoTechnologies, Inc, METI/NASA, USGS,

### Hanesville







Province of Ontario, Esri Canada, Esri, TomTom, Garmin, SafeGraph, GeoTechnologies, Inc, METI/NASA, USGS, EPA, NPS, US Census Bureau,

# Crysler



#### Moose Creek



# Long Sault



# Ingleside



#### Rosedale/Eamers Corners



### **Osnabruck Centre**



#### Bainsville



#### Lancaster



OPA25 Proposed Commcercial District

Residential District

Special Land Use District

Rural District

# South Glengarry - Employment



### **Tyotown**



#### Summerstown Station



Provincially Signiciant Wetland

**Employment District** 

GeoTechnologies, Inc, METI/NASA, USGS, EPA, NPS, US Census Bureau,

Parcel Boundary