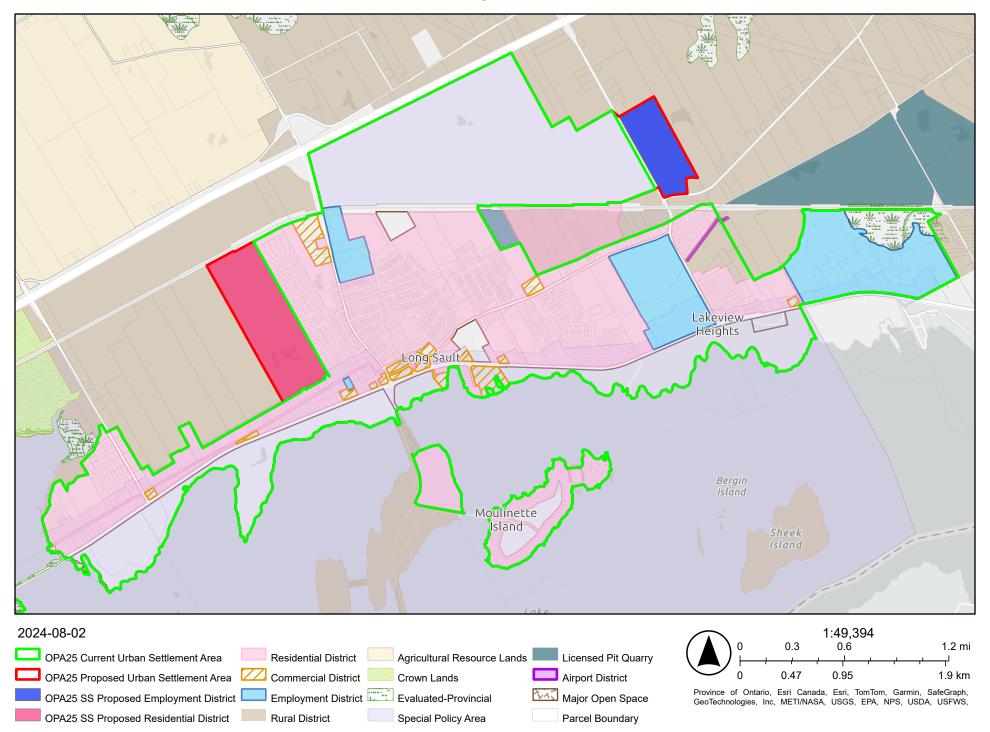

ontributors, City of Ottawa, Province of Ontario, © OpenStreetMap, Microsoft, Esri Canada, Esri, TomTom, Garmin, SafeGraph,

### Winchester



### Morrisburg



#### 1737814 Ontario Inc



### Iroquois



# Williamsburg



OPA25 Proposed Residential District Added

Parcel Boundary

Esri Community Maps Contributors, Province of Ontario, Esri Canada, Esri, TomTom, Garmin, SafeGraph, GeoTechnologies, Inc, METI/NASA, USGS,

#### **Dixons Corners**







Esri Community Maps Contributors, Province of Ontario, Esri Canada, Esri, TomTom, Garmin, SafeGraph, GeoTechnologies, Inc, METI/NASA, USGS,

### Hanesville







Province of Ontario, Esri Canada, Esri, TomTom, Garmin, SafeGraph, GeoTechnologies, Inc, METI/NASA, USGS, EPA, NPS, US Census Bureau,

# Crysler



#### Moose Creek



# Long Sault



# Ingleside



#### Rosedale/Eamers Corners



### **Osnabruck Centre**



#### Bainsville



#### Lancaster



OPA25 Proposed Commcercial District

Residential District

Special Land Use District

Rural District

# South Glengarry - Employment



### **Tyotown**



#### Summerstown Station



Provincially Signiciant Wetland

**Employment District** 

GeoTechnologies, Inc, METI/NASA, USGS, EPA, NPS, US Census Bureau,

Parcel Boundary