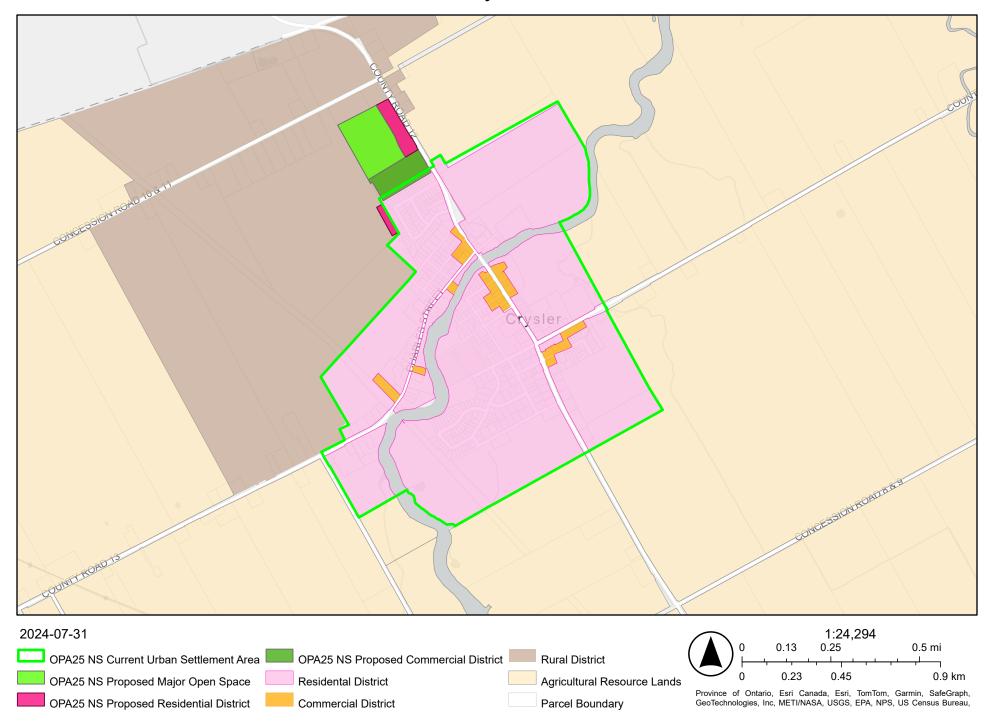

Specific





Esri Community Maps Contributors, City of Ottawa, Province of Ontario, © OpenStreetMap, Microsoft, Esri Canada, Esri, TomTom, Garmin, SafeGraph,

### Winchester



### Morrisburg



#### 1737814 Ontario Inc



### Iroquois



# Williamsburg



OPA25 Proposed Residential District Added

Parcel Boundary

Esri Community Maps Contributors, Province of Ontario, Esri Canada, Esri, TomTom, Garmin, SafeGraph, GeoTechnologies, Inc, METI/NASA, USGS,

#### **Dixons Corners**







Esri Community Maps Contributors, Province of Ontario, Esri Canada, Esri, TomTom, Garmin, SafeGraph, GeoTechnologies, Inc, METI/NASA, USGS,

### Hanesville







Province of Ontario, Esri Canada, Esri, TomTom, Garmin, SafeGraph, GeoTechnologies, Inc, METI/NASA, USGS, EPA, NPS, US Census Bureau,

# Crysler



#### Moose Creek



# Long Sault



# Ingleside



#### Rosedale/Eamers Corners



### **Osnabruck Centre**



#### Bainsville



#### Lancaster



OPA25 Proposed Commcercial District

Residential District

Special Land Use District

Rural District

# South Glengarry - Employment



### **Tyotown**



#### Summerstown Station



Provincially Signiciant Wetland

**Employment District** 

GeoTechnologies, Inc, METI/NASA, USGS, EPA, NPS, US Census Bureau,

Parcel Boundary